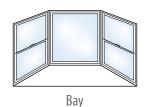

▲ Replace a picture window with a Bay or Bow window and help open up your home and bring the outside in.

10

Madeira windows and doors can be mulled together for virtually unlimited configurations.

Replace a Picture window with a bay or bow window to add dimension to your home.

Madeira windows are available in a full array of geometric styles, including this Trapezoid Picture window.