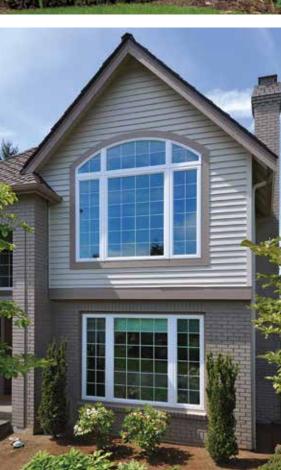

## The replacement window that might just replace wood windows altogether.

Like wood windows, Simonton Madeira™ windows feature a traditional frame design that complements classic architecture. Madeira offers energy efficiency that far outperforms ENERGY STAR® standards, helping you reduce heating and cooling bills. And for the ultimate in architectural styling options, Decorum® by Simonton styling choices will make your home stand out with a wide selection of colors, hardware finishes, and decorative glass and grid designs.

Madeira Casement Picture Window units are designed to provide common sight lines with accompanying Casement windows.

Madeira™ windows and doors were created for homeowners who want the traditional proportions of classic wood windows with all of the advantages of premium vinyl.

With Madeira, it's easy to combine different operating styles to create unique configurations.

Attention to detail is evident in every Simonton Madeira™ window and door—details that enhance beauty, maximize energy efficiency, simplify operation and optimize performance. Many thoughtful details that make a very big difference.