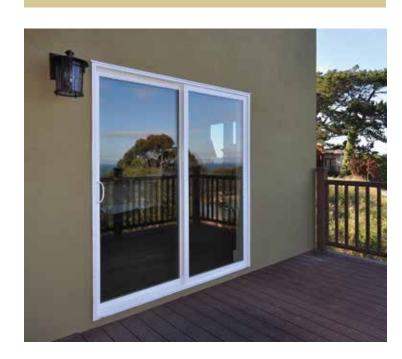

### Now that you've selected the ultimate windows for your home, may we suggest the perfect patio door?

Simonton patio doors help open living areas, bring the outside in and are an excellent way to make the most of a great view.

Whether you choose the elegant French Sliding Patio Door or the sleek Contemporary Patio Door, you'll love the view from here.

#### **Patio Door Configurations**

Ask your Simonton dealer which Patio Door is right for you.

Some doors shown with optional grids and hardware.

▲ The Contemporary Patio Door boasts a sleek, streamlined profile. The broad expanse of glass afforded by a narrower panel frame results in larger sight lines for a clean, unobstructed view. For a finished look, choose the optional Craftsman Dual Wall Stucco Frame or a 1" Nail Fin Frame.