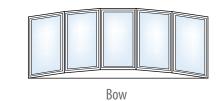

▲ Replace a picture window with a Bay or Bow window and help open up your home and bring the outside in.

10

Madeira windows and doors can be mulled together for virtually unlimited configurations.

Replace a Picture window with a bay or bow window to add dimension to your home.

Madeira windows are available in a full array of geometric styles, including this Trapezoid Picture window.