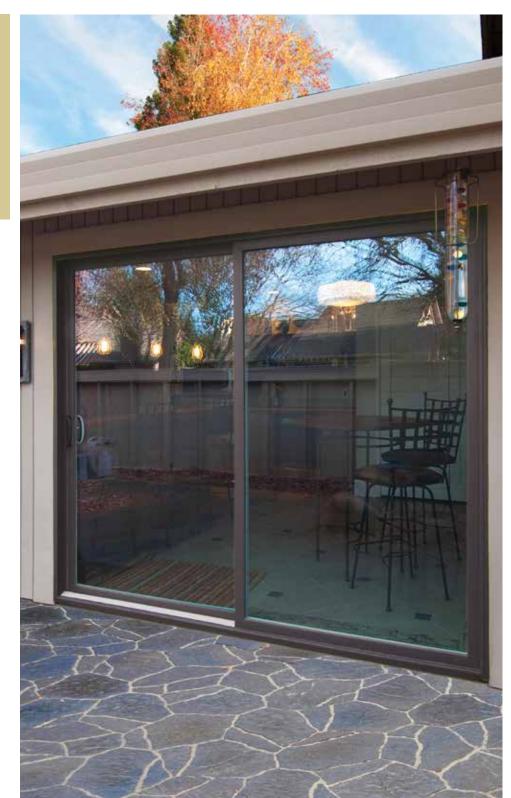

### Now that you've selected the ultimate windows for your home, may we suggest the perfect patio door?

Simonton patio doors help open living areas, bring the outside in and are an excellent way to make the most of a great view.

Whether you choose the elegant French Sliding Patio Door or the sleek Contemporary Patio Door, you'll love the view from here.

#### **Patio Door Configurations**

Ask your Simonton dealer which Patio Door is right for you.

Some doors shown with optional grids and hardware.

▲ The Contemporary Patio Door boasts a sleek, streamlined profile. The broad expanse of glass afforded by a narrower panel frame results in larger sight lines for a clean, unobstructed view. For a finished look, choose the optional Craftsman Dual Wall Stucco Frame or a 1" Nail Fin Frame.