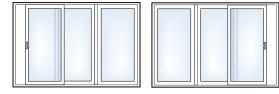

Whether you choose the elegant French Sliding Patio Door or the sleek Contemporary Patio Door, you'll love the view from here.

#### **Patio Door Configurations**

Ask your Simonton dealer which Patio Door is right for you.

Some doors shown with optional grids and hardware.

▲ The Contemporary Patio Door boasts a sleek, streamlined profile. The broad expanse of glass afforded by a narrower panel frame results in larger sight lines for a clean, unobstructed view. For a finished look, choose the optional Craftsman Dual Wall Stucco Frame or a 1" Nail Fin Frame.