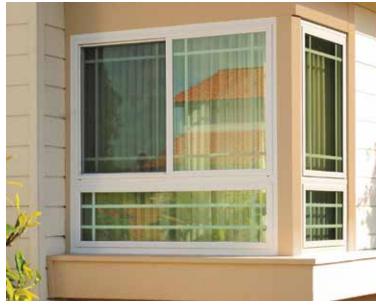

▲ Replace a picture window with a Bay or Bow window and help open up your home and bring the outside in.

10

Madeira windows and doors can be mulled together for virtually unlimited configurations.

Replace a Picture window with a bay or bow window to add dimension to your home.

Madeira windows are available in a full array of geometric styles, including this Trapezoid Picture window.