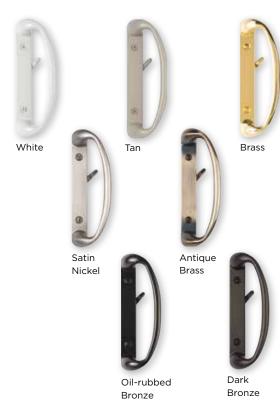

#### **Custom exterior colors.**

Bronze

13

Choose an exterior color that complements your home's existing trim. Or, select a color that provides a striking contrast. Either way, you won't believe the difference a little color will make.

#### **Traditional Locks**

Dark Bronze\*

Satin Nickel

#### **Casement Nesting Handle**

Tan

Dark Bronze

Colors and finishes in this brochure are for representative purposes only and may vary on actual product. See your Simonton Dealer for color swatches. Windows with exterior colors feature a white or tan vinyl interior.