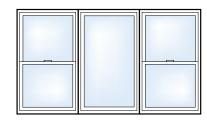

With Madeira, it's easy to combine different operating styles to create unique configurations.

Attention to detail is evident in every Simonton Madeira™ window and door—details that enhance beauty, maximize energy efficiency, simplify operation and optimize performance. Many thoughtful details that make a very big difference.

A wall of Casement windows.

A Picture window flanked by two Single or Double Hung windows.

A sliding "Pass-Thru Screen" is available on Madeira Double Slider windows, which is convenient for outdoor lifestyles.