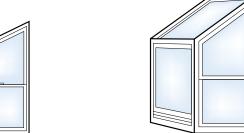

A geometric window provides an unforgettable stylish accent. Madeira operable geometric windows are fully functional.

Operable Trapezoid Geometric

Garden Window Operable Single Hung

Picture

Garden Window Operable Casement

Madeira windows and doors can be mulled together for virtually unlimited configurations.

Replace a Picture window with a bay or bow window to add dimension to your home.

Madeira windows are available in a full array of geometric styles, including this Trapezoid Picture window.