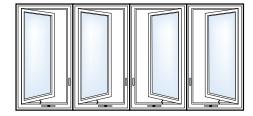

With Madeira, it's easy to combine different operating styles to create unique configurations.

Attention to detail is evident in every Simonton Madeira™ window and door—details that enhance beauty, maximize energy efficiency, simplify operation and optimize performance. Many thoughtful details that make a very big difference.

A wall of Casement windows.

A Picture window flanked by two Single or Double Hung windows.

A sliding "Pass-Thru Screen" is available on Madeira Double Slider windows, which is convenient for outdoor lifestyles.