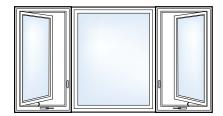

With Madeira, it's easy to combine different operating styles to create unique configurations.

Attention to detail is evident in every Simonton Madeira™ window and door—details that enhance beauty, maximize energy efficiency, simplify operation and optimize performance. Many thoughtful details that make a very big difference.

Single Slider

Double Slider

**End Vent Slider** 

Single Hung Tilt

Double Hung

Casement

Awning

Geometric