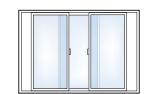

### Now that you've selected the ultimate windows for your home, may we suggest the perfect patio door?

Simonton patio doors help open living areas, bring the outside in and are an excellent way to make the most of a great view.

Whether you choose the elegant French Sliding Patio Door or the sleek Contemporary Patio Door, you'll love the view from here.

#### **Patio Door Configurations**

Ask your Simonton dealer which Patio Door is right for you.

Some doors shown with optional grids and hardware.

▲ The Contemporary Patio Door boasts a sleek, streamlined profile. The broad expanse of glass afforded by a narrower panel frame results in larger sight lines for a clean, unobstructed view. For a finished look, choose the optional Craftsman Dual Wall Stucco Frame or a 1" Nail Fin Frame.