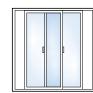

### Now that you've selected the ultimate windows for your home, may we suggest the perfect patio door?

Simonton patio doors help open living areas, bring the outside in and are an excellent way to make the most of a great view.

Whether you choose the elegant French Sliding Patio Door or the sleek Contemporary Patio Door, you'll love the view from here.

#### **Patio Door Configurations**

Ask your Simonton dealer which Patio Door is right for you.

Some doors shown with optional grids and hardware.

▲ The Contemporary Patio Door boasts a sleek, streamlined profile. The broad expanse of glass afforded by a narrower panel frame results in larger sight lines for a clean, unobstructed view. For a finished look, choose the optional Craftsman Dual Wall Stucco Frame or a 1" Nail Fin Frame.