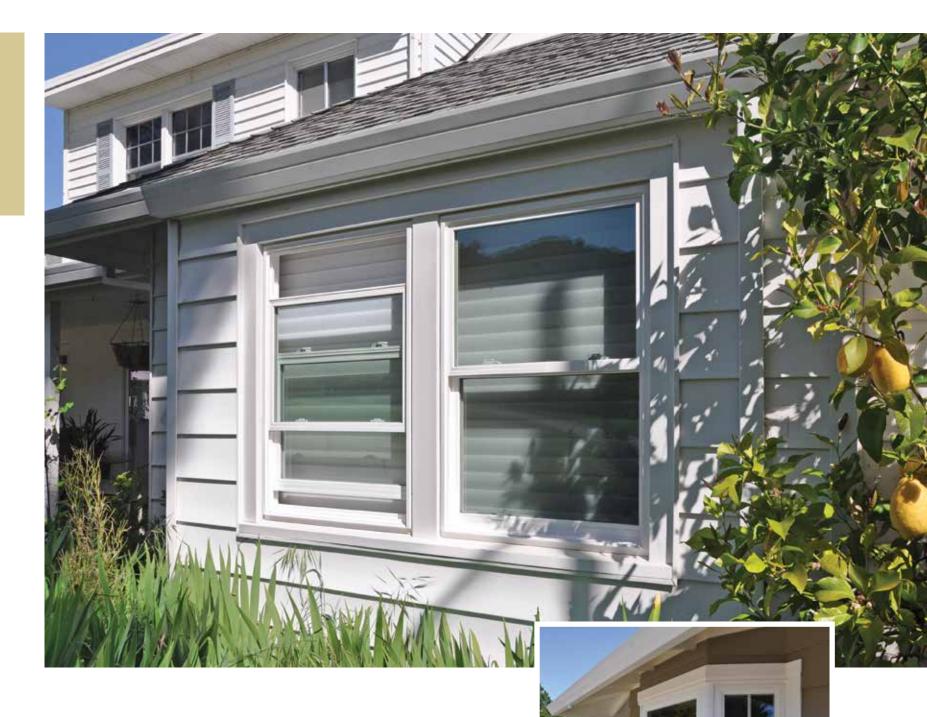

### Let the transformation begin.

When you replace your old windows with Simonton Madeira™, you open up a world of possibilities. Transform your home with exciting geometric shapes, completely new styles or mulled configurations. If you can dream it, we can make it happen with Madeira.

Single Slider

Double Slider

**End Vent Slider** 

Single Hung Tilt

Double Hung

Casement

Awning

Geometric