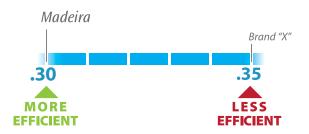

#### The truth is in the numbers.

Just as a car's MPG makes it easy to compare the fuel efficiency of different models, a window's U-value makes it easy to compare energy efficiency between different window options. The lower the U-Value, the more efficient the window is. When comparing window options, ask for and compare the U-Value performance.

### **Take the Simonton Challenge**

Compare Madeira with the same Gas, Glass and Spacer options in any competitive window and see the U-Value Advantage for yourself. Be wary of manufacturers who claim better U-Value performance but add costly options to meet Madeira performance.

### **Energy Efficiency**

A true "apples to apples" comparison of a competitive window with the same glass, gas and spacer will reveal Madeira's superior energy efficiency.