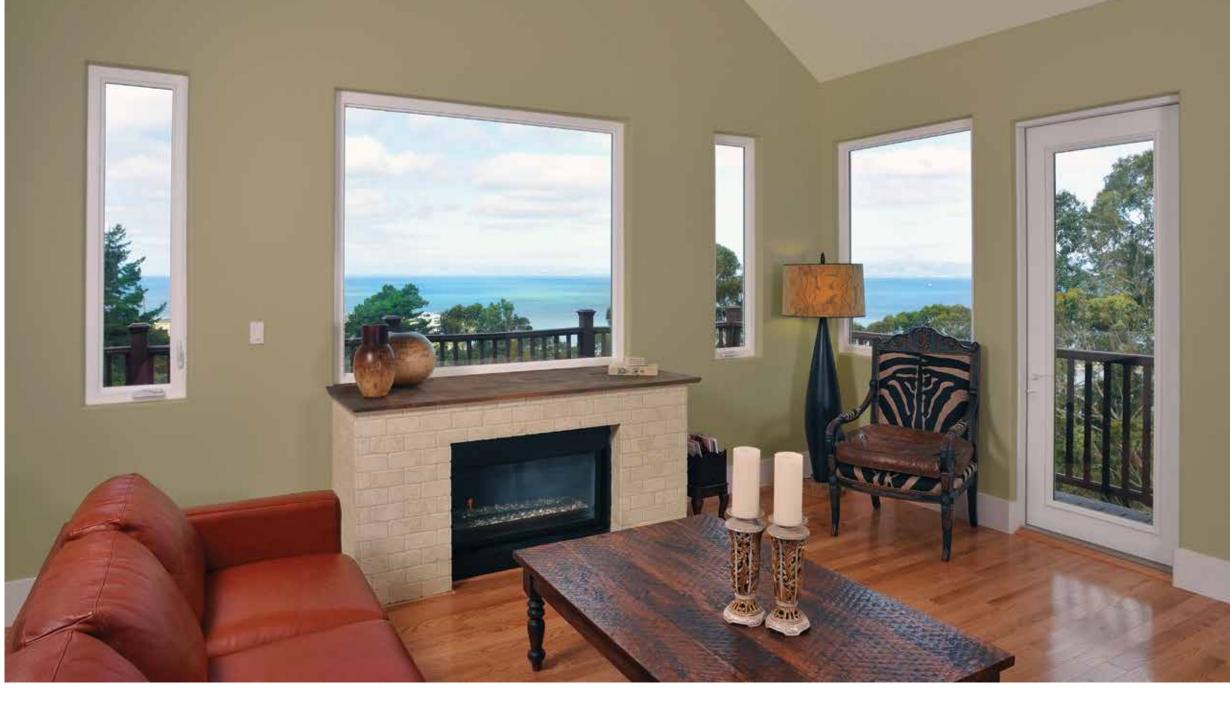

#### Saving energy has never been more important.

It isn't just about saving money, it's about helping to conserve resources and making your home comfortable. Simonton Madeira™ windows and doors are among the most energy-efficient on the market. A complete selection of glass packages allows you to tailor just the right one for you, your home and lifestyle. You'll notice a difference in the year-round comfort of your home—and you'll appreciate the comfort of lower energy costs month after month, year after year.

#### The truth is in the numbers.

Just as a car's MPG makes it easy to compare the fuel efficiency of different models, a window's U-value makes it easy to compare energy efficiency between different window options. The lower the U-Value, the more efficient the window is. When comparing window options, ask for and compare the U-Value performance.

### **Energy Efficiency**

A true "apples to apples" comparison of a competitive window with the same glass, gas and spacer will reveal Madeira's superior energy efficiency.