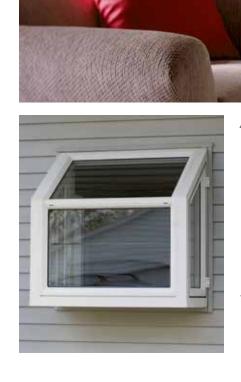

A geometric window provides an unforgettable stylish accent. Madeira operable geometric windows are fully functional.

Operable Trapezoid Geometric

Garden Window Operable Single Hung

Picture

Garden Window Operable Casement