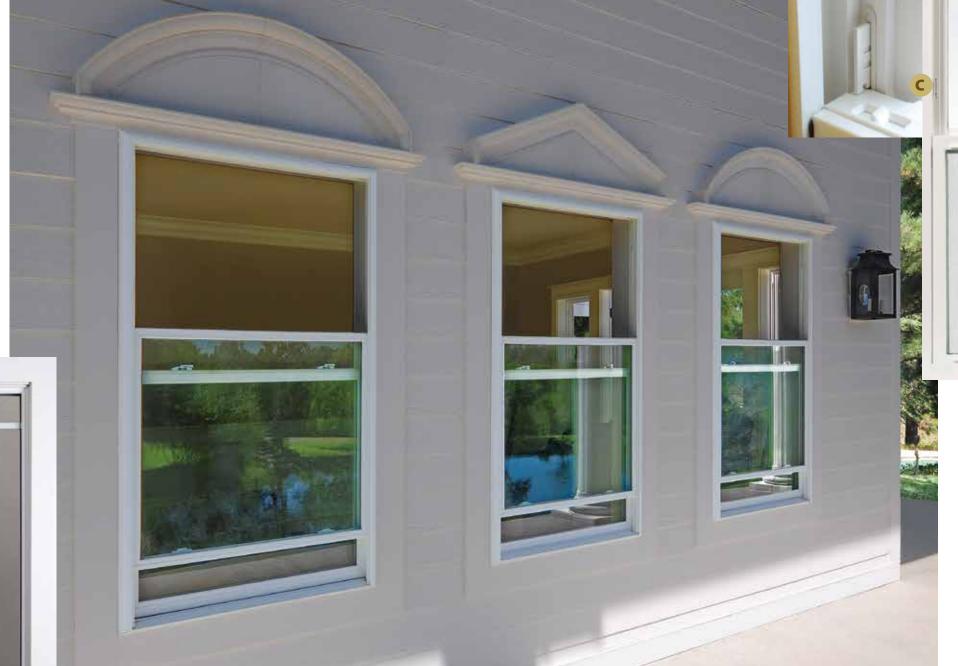

## The replacement window that might just replace wood windows altogether.

Like wood windows, Simonton Madeira™ windows feature a traditional frame design that complements classic architecture. Madeira offers energy efficiency that far outperforms ENERGY STAR® standards, helping you reduce heating and cooling bills. And for the ultimate in architectural styling options, Decorum® by Simonton styling choices will make your home stand out with a wide selection of colors, hardware finishes, and decorative glass and grid designs.

Madeira Casement Picture Window units are designed to provide common sight lines with accompanying Casement windows.

Madeira™ windows and doors were created for homeowners who want the traditional proportions of classic wood windows with all of the advantages of premium vinyl.

With Madeira, it's easy to combine different operating styles to create unique configurations.

Attention to detail is evident in every Simonton Madeira™ window and door—details that enhance beauty, maximize energy efficiency, simplify operation and optimize performance. Many thoughtful details that make a very big difference.