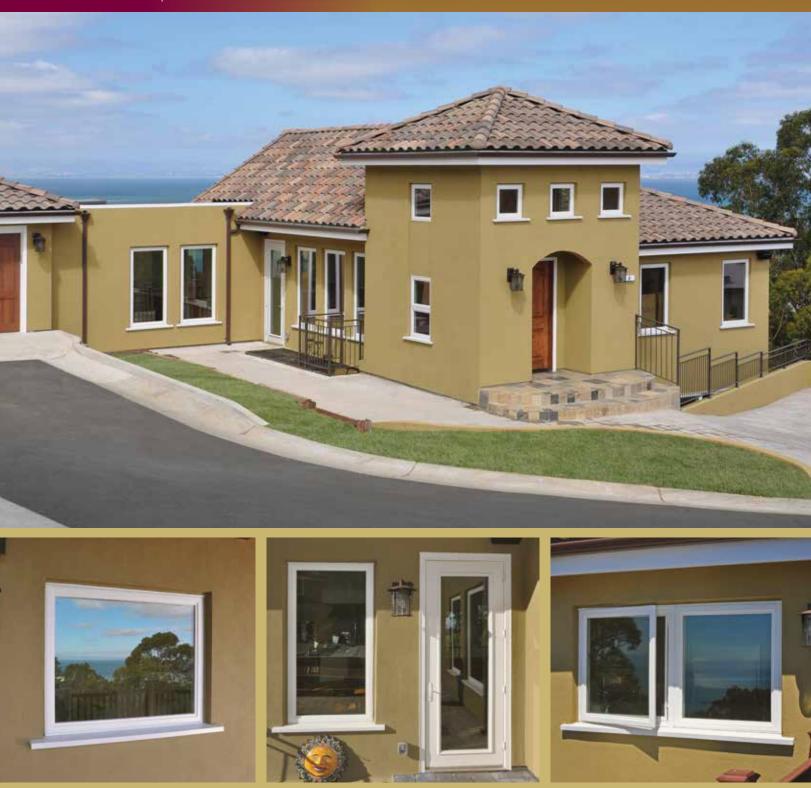

## The replacement window that might just replace wood windows altogether.

Like wood windows, Simonton Madeira™ windows feature a traditional frame design that complements classic architecture. Madeira offers energy efficiency that far outperforms ENERGY STAR® standards, helping you reduce heating and cooling bills. And for the ultimate in architectural styling options, Decorum® by Simonton styling choices will make your home stand out with a wide selection of colors, hardware finishes, and decorative glass and grid designs.

Madeira Casement Picture Window units are designed to provide common sight lines with accompanying Casement windows.

Madeira™ windows and doors were created for homeowners who want the traditional proportions of classic wood windows with all of the advantages of premium vinyl.

With Madeira, it's easy to combine different operating styles to create unique configurations.

Attention to detail is evident in every Simonton Madeira™ window and door—details that enhance beauty, maximize energy efficiency, simplify operation and optimize performance. Many thoughtful details that make a very big difference.

 Casement screen clips are located on the interior and embedded to provide a clean look.

Optional Craftsman frame style provides a finished look and meets your installation and architectural needs.

The Simonton