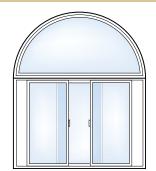

Madeira Casement Picture Window units are designed to provide common sight lines with accompanying Casement windows.

Madeira™ windows and doors were created for homeowners who want the traditional proportions of classic wood windows with all of the advantages of premium vinyl.

With Madeira, it's easy to combine different operating styles to create unique configurations.

Attention to detail is evident in every Simonton Madeira™ window and door—details that enhance beauty, maximize energy efficiency, simplify operation and optimize performance. Many thoughtful details that make a very big difference.