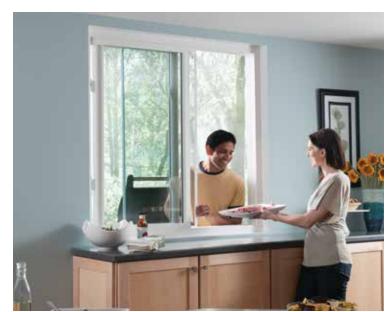

## The replacement window that might just replace wood windows altogether.

Like wood windows, Simonton Madeira™ windows feature a traditional frame design that complements classic architecture. Madeira offers energy efficiency that far outperforms ENERGY STAR® standards, helping you reduce heating and cooling bills. And for the ultimate in architectural styling options, Decorum® by Simonton styling choices will make your home stand out with a wide selection of colors, hardware finishes, and decorative glass and grid designs.

Madeira Casement Picture Window units are designed to provide common sight lines with accompanying Casement windows.

Madeira™ windows and doors were created for homeowners who want the traditional proportions of classic wood windows with all of the advantages of premium vinyl.