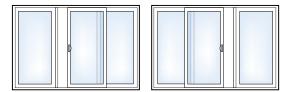

Whether you choose the elegant French Sliding Patio Door or the sleek Contemporary Patio Door, you'll love the view from here.

#### **Patio Door Configurations**

Ask your Simonton dealer which Patio Door is right for you.

Some doors shown with optional grids and hardware.

▲ The Contemporary Patio Door boasts a sleek, streamlined profile. The broad expanse of glass afforded by a narrower panel frame results in larger sight lines for a clean, unobstructed view. For a finished look, choose the optional Craftsman Dual Wall Stucco Frame or a 1" Nail Fin Frame.