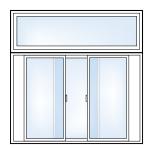

### Now that you've selected the ultimate windows for your home, may we suggest the perfect patio door?

Simonton patio doors help open living areas, bring the outside in and are an excellent way to make the most of a great view.

Whether you choose the elegant French Sliding Patio Door or the sleek Contemporary Patio Door, you'll love the view from here.

#### **Patio Door Configurations**

Ask your Simonton dealer which Patio Door is right for you.

Some doors shown with optional grids and hardware.

▲ The Contemporary Patio Door boasts a sleek, streamlined profile. The broad expanse of glass afforded by a narrower panel frame results in larger sight lines for a clean, unobstructed view. For a finished look, choose the optional Craftsman Dual Wall Stucco Frame or a 1" Nail Fin Frame.