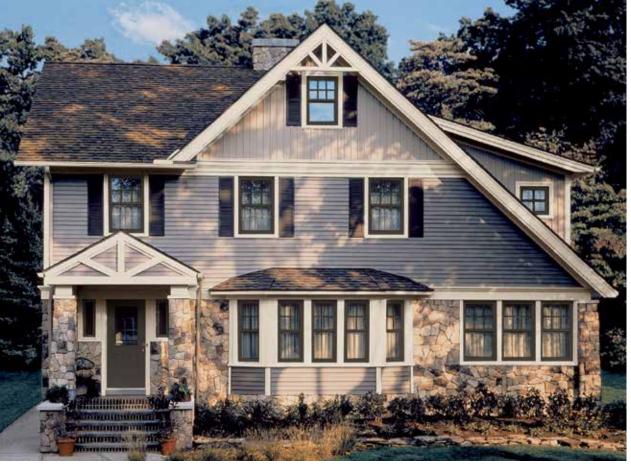

## The replacement window that might just replace wood windows altogether.

Like wood windows, Simonton Madeira™ windows feature a traditional frame design that complements classic architecture. Madeira offers energy efficiency that far outperforms ENERGY STAR® standards, helping you reduce heating and cooling bills. And for the ultimate in architectural styling options, Decorum® by Simonton styling choices will make your home stand out with a wide selection of colors, hardware finishes, and decorative glass and grid designs.

## We make the windows. You make them your own.

Decorum® by Simonton styling options allow you to transform your home like you never thought possible. Choose from vibrant exterior colors, hardware cast in distinct metal finishes, decorative privacy glass and virtually unlimited grid options to give your windows distinct architectural style.