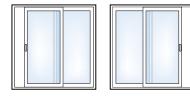

#### **Patio Door Configurations**

Ask your Simonton dealer which Patio Door is right for you.

Some doors shown with optional grids and hardware.

▲ The Contemporary Patio Door boasts a sleek, streamlined profile. The broad expanse of glass afforded by a narrower panel frame results in larger sight lines for a clean, unobstructed view. For a finished look, choose the optional Craftsman Dual Wall Stucco Frame or a 1" Nail Fin Frame.