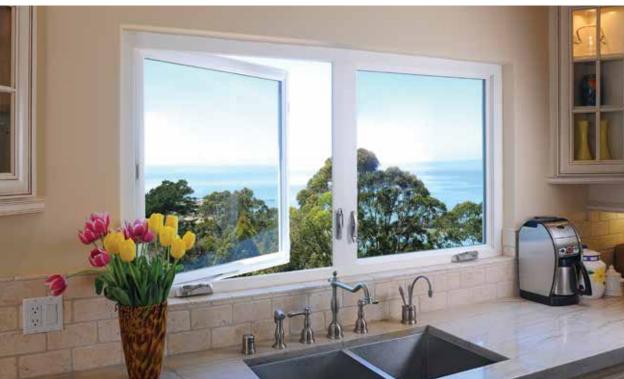

## The replacement window that might just replace wood windows altogether.

Like wood windows, Simonton Madeira™ windows feature a traditional frame design that complements classic architecture. Madeira offers energy efficiency that far outperforms ENERGY STAR® standards, helping you reduce heating and cooling bills. And for the ultimate in architectural styling options, Decorum® by Simonton styling choices will make your home stand out with a wide selection of colors, hardware finishes, and decorative glass and grid designs.

Madeira Casement Picture Window units are designed to provide common sight lines with accompanying Casement windows.

Madeira™ windows and doors were created for homeowners who want the traditional proportions of classic wood windows with all of the advantages of premium vinyl.

With Madeira, it's easy to combine different operating styles to create unique configurations.

Attention to detail is evident in every Simonton Madeira™ window and door—details that enhance beauty, maximize energy efficiency, simplify operation and optimize performance. Many thoughtful details that make a very big difference.