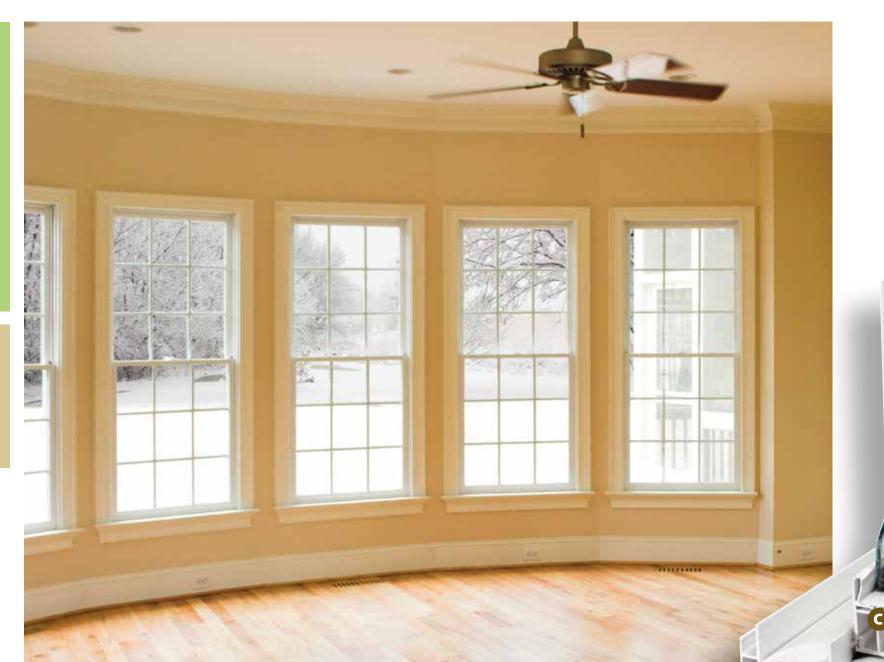

# Beauty + Efficiency + Quality

**Eco3**<sup>TM</sup>

The Eco3 triple-glaze glass package takes energy efficiency to a whole new level. The proprietary frame design coupled with state-of-the-art glazing packages deliver some of the highest U-value performances on the market today. In fact, Eco3 qualifies for the federal government R5 initiative.\*

A 1" triple-pane insulating glass unit consists of three panes of glass creating two air chambers with an Argon gas fill.

B ProSolar® or ProSolar® Shade Low E glass

Non-metallic Super Spacer® system

| GLAZING<br>PACKAGE | <b>DOUBLE HUNG</b><br>U-Value/SHGC | SINGLE SLIDER<br>U-Value/SHGC | PICTURE WINDOW<br>U-Factor/SHGC |
|--------------------|------------------------------------|-------------------------------|---------------------------------|
| 2-ProSolar         | .23/.24                            | .22/.25                       | .21/.26                         |
| 2-ProSolar Shade   | .23/.18                            | .22/.19                       | .21/.20                         |
| 1-ProSolar Shade   | .27/.20                            | .27/.20                       | .26/.21                         |

Typical single pane aluminum windows produce a U-Value of about 1.3. » Eco3 windows are up to 40% more efficient than old single pane wood windows and 80% more than single pane aluminum windows.