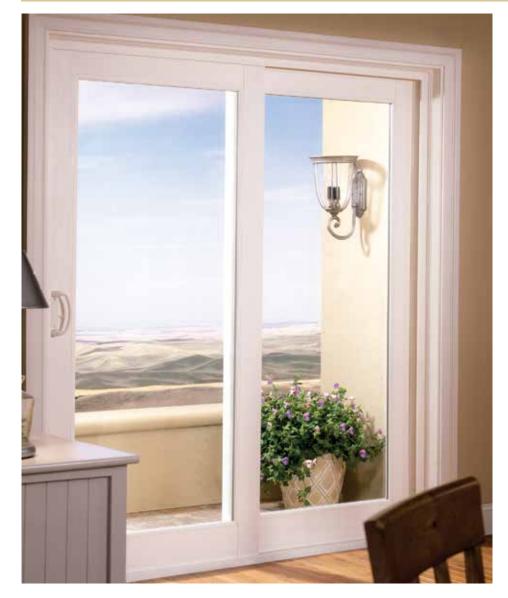

### Now that you've selected the ultimate windows for your home, may we suggest the perfect patio door?

Simonton patio doors help open living areas, bring the outside in and are an excellent way to make the most of a great view.

Whether you choose the elegant French Sliding Patio Door or the sleek Contemporary Patio Door, you'll love the view from here.