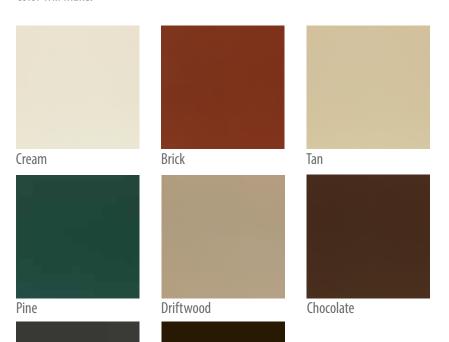

## We make the windows. You make them your own.

Decorum® by Simonton styling options allow you to transform your home like you never thought possible. Choose from vibrant exterior colors, hardware cast in distinct metal finishes, decorative privacy glass and virtually unlimited grid options to give your windows distinct architectural style.

#### **Custom exterior colors.**

Bronze

13

Choose an exterior color that complements your home's existing trim. Or, select a color that provides a striking contrast. Either way, you won't believe the difference a little color will make.