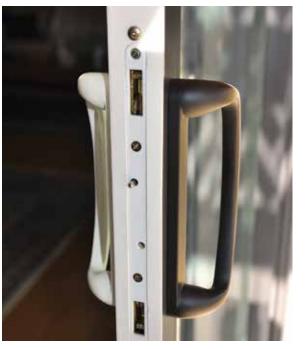

#### **Patio Door Hardware**

**▲** Split Finish Door Handles Simonton Sliding Patio Doors offer a choice of split finish door handles. Choose any interior finish with a color-matched exterior as a standard offering.