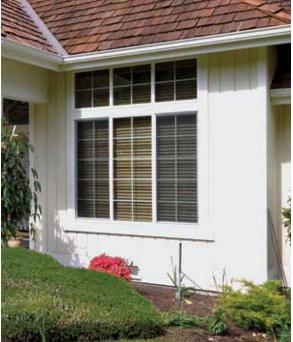

## The replacement window that might just replace wood windows altogether.

Like wood windows, Simonton Madeira™ windows feature a traditional frame design that complements classic architecture. Madeira offers energy efficiency that far outperforms ENERGY STAR® standards, helping you reduce heating and cooling bills. And for the ultimate in architectural styling options, Decorum® by Simonton styling choices will make your home stand out with a wide selection of colors, hardware finishes, and decorative glass and grid designs.

Madeira Casement Picture Window units are designed to provide common sight lines with accompanying Casement windows.

Madeira™ windows and doors were created for homeowners who want the traditional proportions of classic wood windows with all of the advantages of premium vinyl.