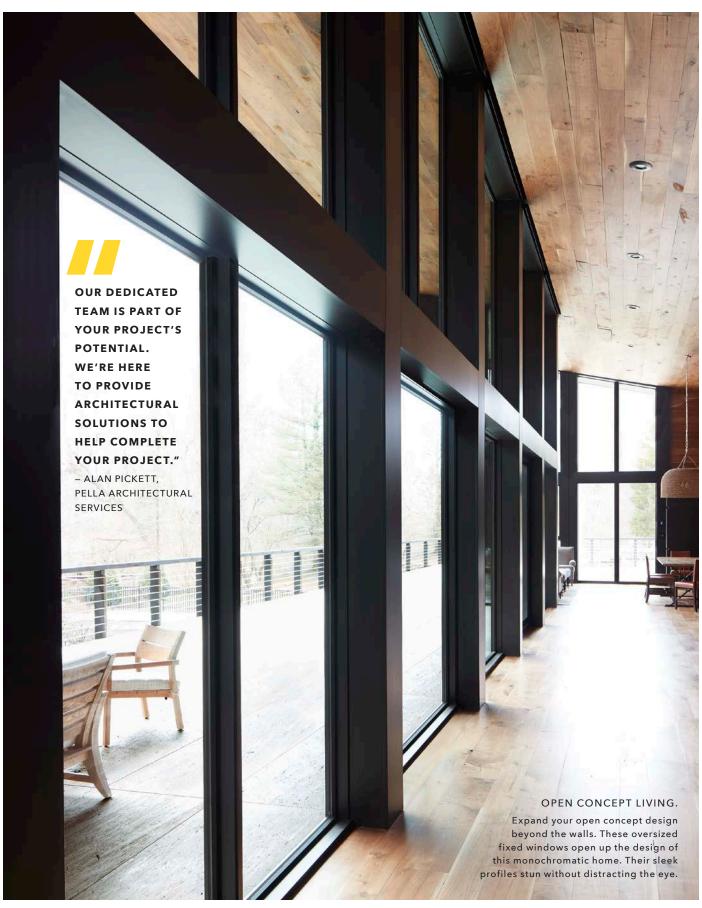

# **ACHIEVE YOUR VISION** ..... WITHOUT CONCESSIONS EXPANSIVE GLASS WITH CLEAN LINES Bring the outside in with our industry-leading designs and narrow sightlines providing a clean, modern feel with expansive glass and square profiles. TAILOR-MADE SOLUTIONS Partner with Pella. From preliminary drawings to installation, Pella's expert team of architects, engineers, drafters and consultants can work to deliver custom window and door solutions for your project. ARCHITECT-INSPIRED HARDWARE Our exclusively designed, hardware offers sleek silhouettes and premium finishes to complement our products while honoring BUILT-IN SECURITY SENSORS their sophisticated modern design. Optional integrated security sensors preserve the beauty of your windows and patio doors while protecting what matters most. EXTRUDED ALUMINUM EXTERIORS Pella® Reserve™ products have extruded aluminum-clad exteriors for exceptional durability. Create a custom exterior color to meet your design needs or choose from 27 standard color options. ..... THROUGH-STILE CONSTRUCTION Our patented cladding system delivers a clean sash joint with pure, 90-degree exteriors.