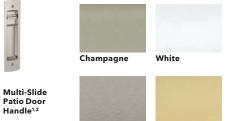

### PATIO DOOR HARDWARE

### Modern Collection

BALDWIN

Hinged &

Sliding & Multi-Slide Patio **Door Handle** 

Multi-Slide Patio Door

Nickel

Oil-Rubbec Bronze

Nickel

<sup>&</sup>lt;sup>1</sup> Flush multi-slide handle is a Pella exclusive design.

<sup>&</sup>lt;sup>2</sup> Flush multi-slide handle is not available in Polished Nickel or Champagne.