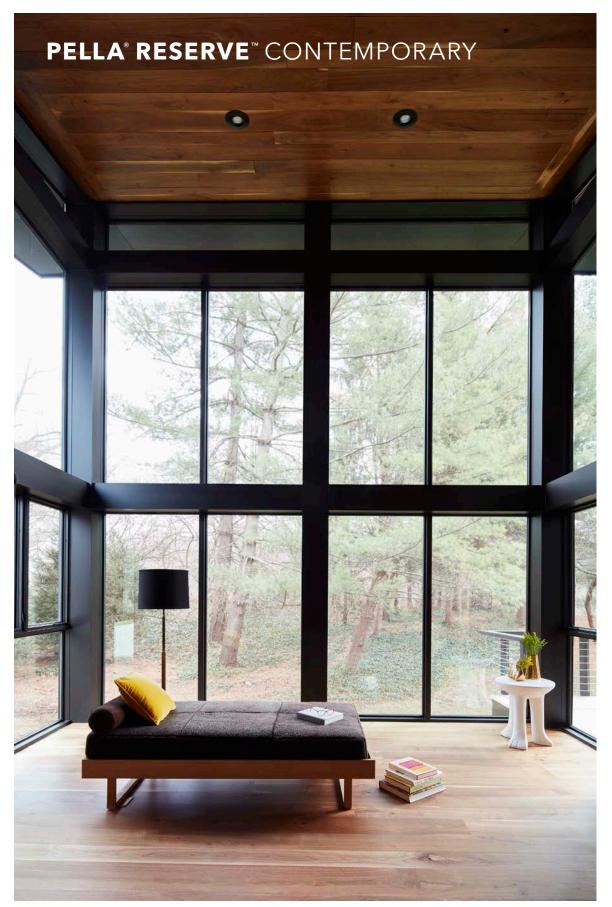

## ALUMINUM-CLAD WOOD WINDOWS & PATIO DOORS

SIMPLE &
SOPHISTICATED
DESIGNS THAT
EMBODY TENETS
OF PURE,
CONTEMPORARY
STYLE.

### PURE CONTEMPORARY STYLE

With expansive glass, refined profiles and through-stile construction, the simple and sophisticated designs of Pella Reserve bring your vision to life.

# WHY CHOOSE PELLA® RESERVE™ - CONTEMPORARY?

Revel in authenticity and bring your design vision to life. Created for the contemporary design purists who refuse to settle for anything less than extraordinary, sleek and sophisticated Pella Reserve products provide uncompromised attention to detail.