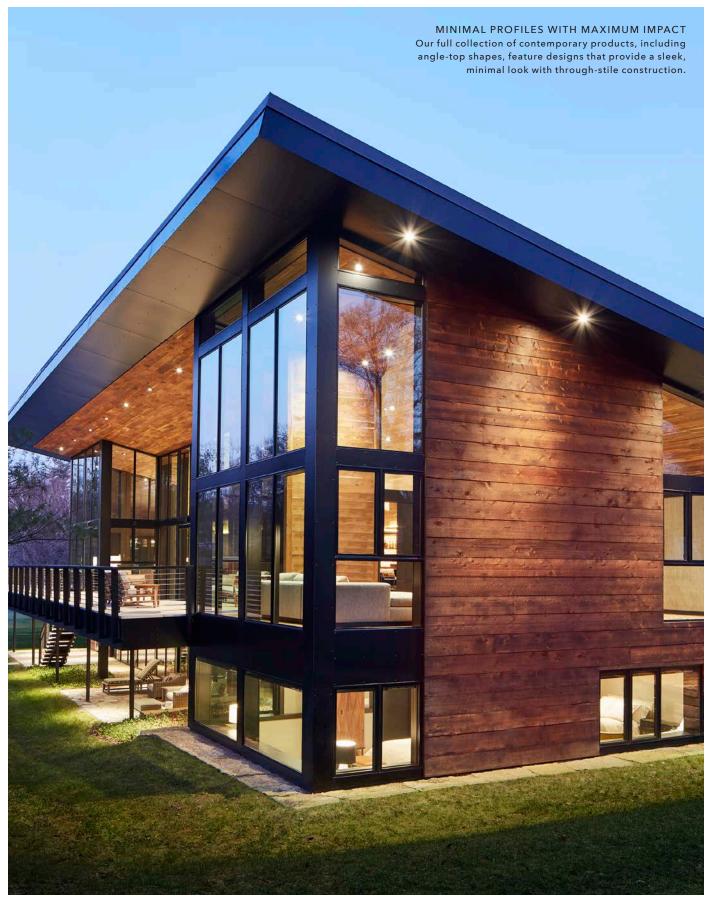

### PURE CONTEMPORARY STYLE

With expansive glass, refined profiles and through-stile construction, the simple and sophisticated designs of Pella Reserve bring your vision to life.

# MINIMAL PROFILES WITH THROUGH-STILE CONSTRUCTION

Our industry-leading modern designs provide a sleek, squared-off look. Our patented cladding system delivers a clean sash joint with pure, 90-degree exteriors. Authentic square grille profiles help complete the look.