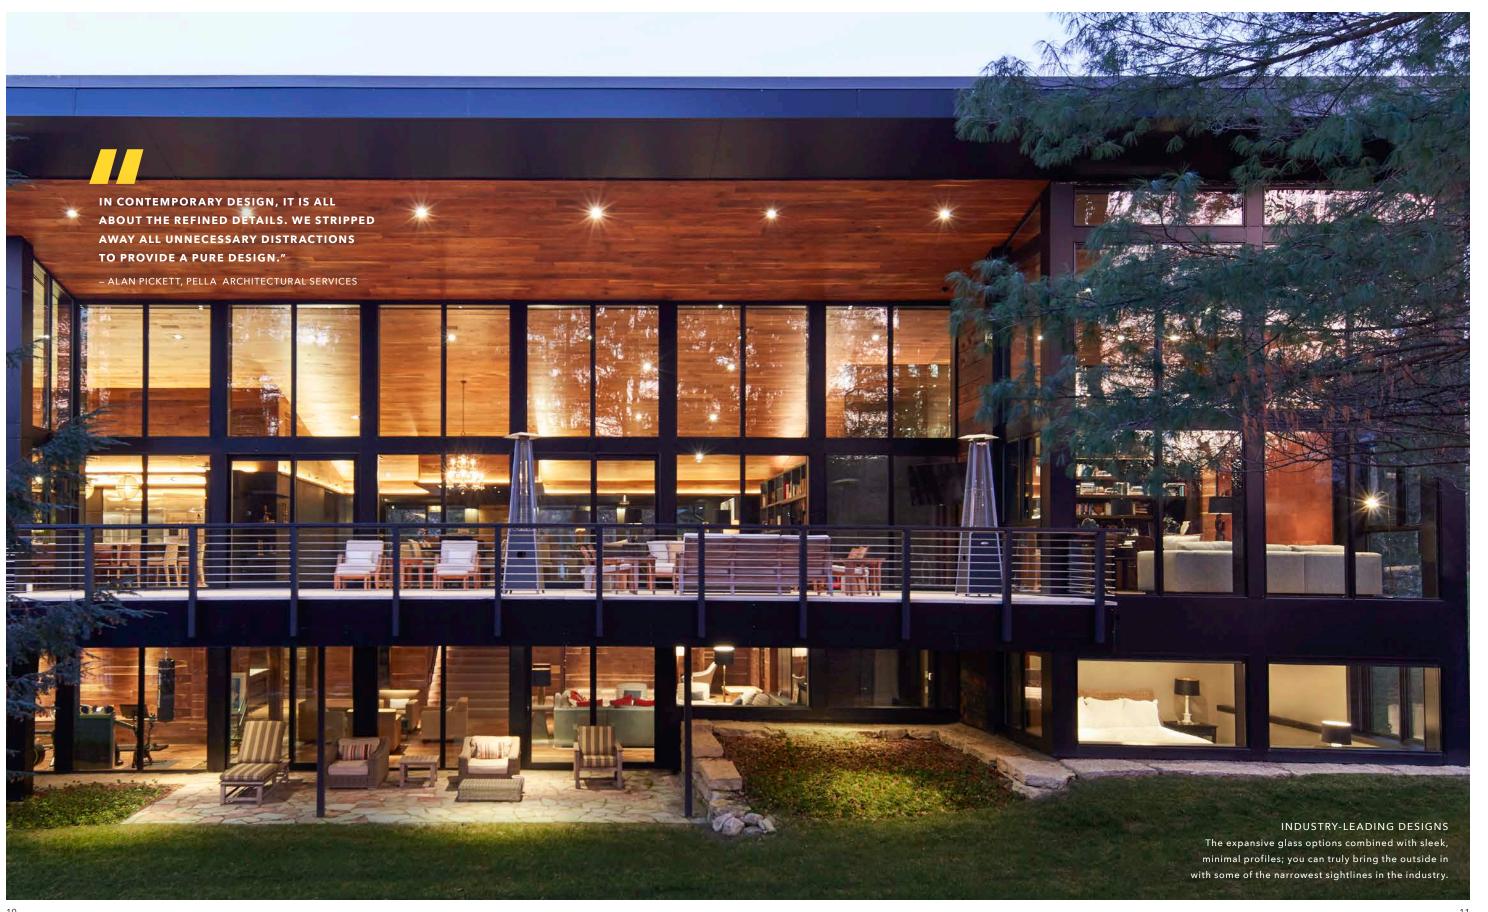

### PURE CONTEMPORARY STYLE

With expansive glass, refined profiles and through-stile construction, the simple and sophisticated designs of Pella Reserve bring your vision to life.

# WHY CHOOSE PELLA® RESERVE™ - CONTEMPORARY?

Revel in authenticity and bring your design vision to life. Created for the contemporary design purists who refuse to settle for anything less than extraordinary, sleek and sophisticated Pella Reserve products provide uncompromised attention to detail.

### **CLEAN LINES**

Expansive glass combined with some of the narrowest sightlines in the industry bring the outside in.

# MINIMAL PROFILES WITH THROUGH-STILE CONSTRUCTION

Our industry-leading modern designs provide a sleek, squared-off look. Our patented cladding system delivers a clean sash joint with pure, 90-degree exteriors. Authentic square grille profiles help complete the look.

# **ACHIEVE YOUR VISION** ..... WITHOUT CONCESSIONS EXPANSIVE GLASS WITH CLEAN LINES Bring the outside in with our industry-leading designs and narrow sightlines providing a clean, modern feel with expansive glass and square profiles. TAILOR-MADE SOLUTIONS Partner with Pella. From preliminary drawings to installation, Pella's expert team of architects, engineers, drafters and consultants can work to deliver custom window and door solutions for your project. ARCHITECT-INSPIRED HARDWARE Our exclusively designed, hardware offers sleek silhouettes and premium finishes to complement our products while honoring BUILT-IN SECURITY SENSORS their sophisticated modern design. Optional integrated security sensors preserve the beauty of your windows and patio doors while protecting what matters most. EXTRUDED ALUMINUM EXTERIORS Pella® Reserve™ products have extruded aluminum-clad exteriors for exceptional durability. Create a custom exterior color to meet your design needs or choose from 27 standard color options. ..... THROUGH-STILE CONSTRUCTION Our patented cladding system delivers a clean sash joint with pure, 90-degree exteriors.